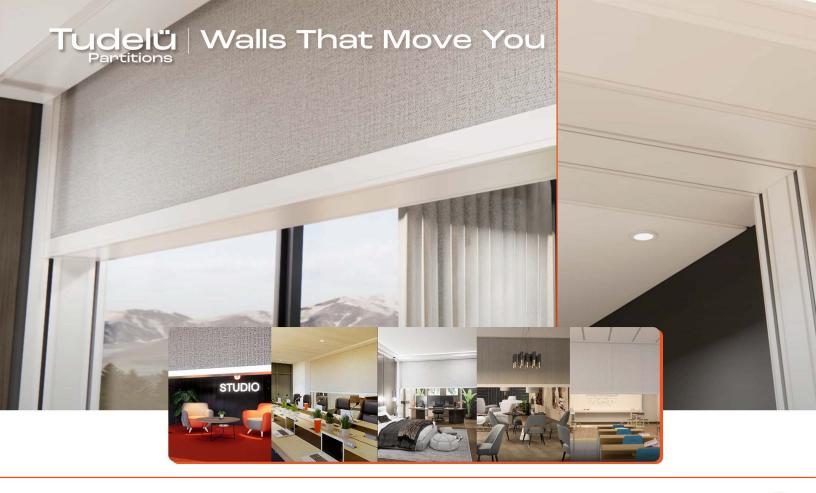

#### Meet Tudelü Partitions

an industry-exclusive, remote-controlled, fully electric solution that instantly transforms spaces with a sleek, retractable, STC-rated sound-blocking wall.

- True 48 STC | Solid wall meaning no gaps for sound to leak, unlike multi-segment panel wall designs.
  - Massive Scale | Available up to 12 ft high and 60 ft wide for major coverage.
    - Silent + Secure Seal | Dual-connected bottom bar guarantees a smooth, quiet close—no gaps, no leaks.
      - One-Touch Control | Activate with a push-button or fully integrate with smart home systems.
        - Compact Housing | Just 12" high x 26"
          wide—engineered to fit discreetly into your space.
          - Fully Disappearing Design | Low-profile bottom bar retracts seamlessly into housing when not in use.

Ideal Environments: Education · Office · Kitchens · Hospitality · Dining · Home · Concerts · Military Healthcare · Remote Work · House of Worship

Tudelü. Partitions- The Walls That Move You 6