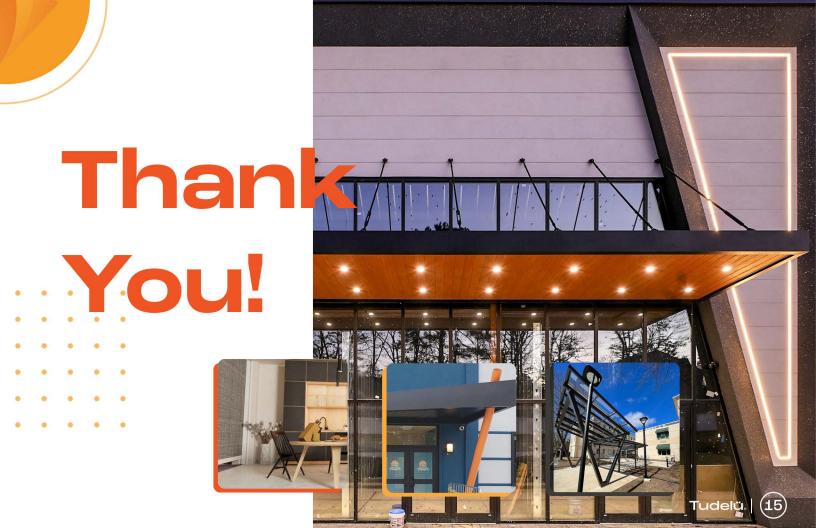

Ideal Environments: Education · Office · Kitchens · Hospitality · Dining · Home · Concerts · Military Healthcare · Remote Work · House of Worship

Tudelü. Partitions- The Walls That Move You 6

#### Meet Tudelü Canopies

customizable, modular designed, outdoor structures engineered to provide flexible shade and shelter with sleek, modern design and durable materials.

- Modular Frame Sizes | 6" or 8" extruded aluminum frames, customizable to fit any aesthetic.
- Three Slot Configuration | Choose Top, Bottom, or Back slot options to match structural and visual needs.
  - Waterproof Roofing Panels | Engineered roof pans keep interiors dry and direct water to your chosen drainage system.
    - Flexible Drainage Options | Compatible with scuppers, downspouts, or tie-ins to the building's drainage
      - Integrated Lighting | Optional LED tap strips or downlights for increased safety and nighttime visibility.
        - Louver Enhancements | Add airflow & sun-blocking functionality with durable aluminum louvers & lighting
          - Heavy-Duty Support | Structural options include hanger rods,

pre-installed or built-in cantilevers, and cable combinations.

Ideal Environments: Education · Hospitality · Residential · Commercial · Military · Healthcare House of Worship

### Meet Tudelü Pergolas

customizable, architecturally sleek outdoor structures designed to provide flexible shade and shelter, with modular components that adapt to a variety of residential and commercial environments.

Ideal Environments: Residential · Commercial · Hospitality · Healthcare · House of Worship