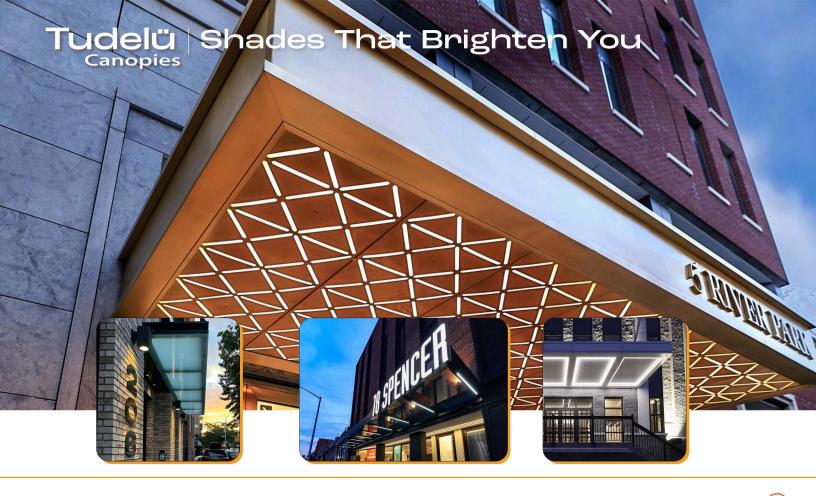

#### Meet Tudelü Canopies

customizable, modular designed, outdoor structures engineered to provide flexible shade and shelter with sleek, modern design and durable materials.

- Modular Frame Sizes | 6" or 8" extruded aluminum frames, customizable to fit any aesthetic.
- Three Slot Configuration | Choose Top, Bottom, or Back slot options to match structural and visual needs.
  - Waterproof Roofing Panels | Engineered roof pans keep interiors dry and direct water to your chosen drainage system.
    - Flexible Drainage Options | Compatible with scuppers, downspouts, or tie-ins to the building's drainage
      - Integrated Lighting | Optional LED tap strips or downlights for increased safety and nighttime visibility.
        - Louver Enhancements | Add airflow & sun-blocking functionality with durable aluminum louvers & lighting
          - Heavy-Duty Support | Structural options include hanger rods,

pre-installed or built-in cantilevers, and cable combinations.

Ideal Environments: Education · Hospitality · Residential · Commercial · Military · Healthcare House of Worship