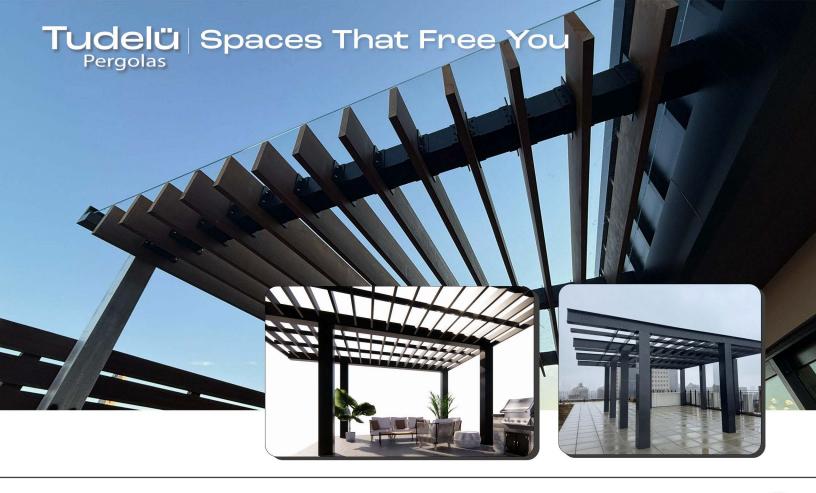

### Meet Tudelü Pergolas

customizable, architecturally sleek outdoor structures designed to provide flexible shade and shelter, with modular components that adapt to a variety of residential and commercial environments.

- Customizable Frame Profiles 6" or 8" heavy-duty extruded aluminum frames.
- Slot Options | Fully configurable: Top Slot, Bottom Slot, or Back Slot for tailored design flow
  - Roofing Flexibility | Single or double watertight roof pans efficiently channel water to integrated drainage.
    - Smart Drainage System | Scupper, downspout leader, or building-integrated drainage options for durability.
      - **Lighting Integration** | Add down lights or LED tap strips for ambient evening use.
        - Air & Shade Control | Optional extruded aluminum louvers with LED louver lighting for airflow and shade control.
          - **Structural Support Options** | Supports include hanger rods, cantilevers, or custom hybrid options for safe load handling.

Ideal Environments: Residential · Commercial · Hospitality · Healthcare · House of Worship