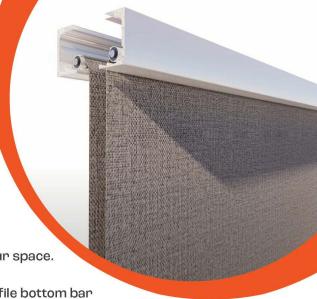

#### Meet Tudelü Partitions

an industry-exclusive, remote-controlled, fully electric solution that instantly transforms spaces with a sleek, retractable, STC-rated sound-blocking wall.

- True 48 STC | Solid wall meaning no gaps for sound to leak, unlike multi-segment panel wall designs.
  - Massive Scale | Available up to 12 ft high and 60 ft wide for major coverage.
    - Silent + Secure Seal | Dual-connected bottom bar guarantees a smooth, quiet close—no gaps, no leaks.
      - One-Touch Control | Activate with a push-button or fully integrate with smart home systems.
        - Compact Housing | Just 12" high x 26"
          wide—engineered to fit discreetly into your space.
          - Fully Disappearing Design | Low-profile bottom bar retracts seamlessly into housing when not in use.