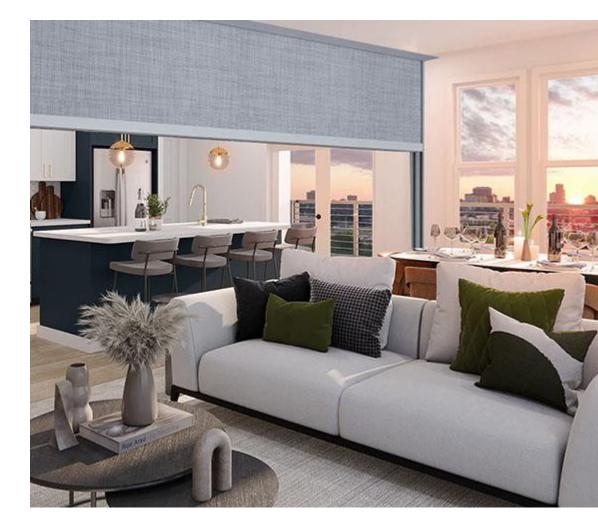

### Beautiful hideaway.

Tudelü: Closure is a retractable, remote-controlled wall designed to hide things from view.

Hide anything you like. Highlight all you love.

Whether you're looking to cordon off a section, hide a low-use area, or create a child-safe zone, Closure can turn any space into a stylish oasis.