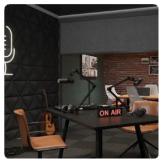

### **Removing Distractions**

Tudelü: Secluded is a retractable, remote-controlled wall designed to divide your space as you need it.

Take back your space. Create your retreat.

Whether you're looking to create your own oasis in the city, separate a private party in a busy restaurant, or just claim a spot for me, Secluded will drown out the distractions and give you peace. **Tudelü**。