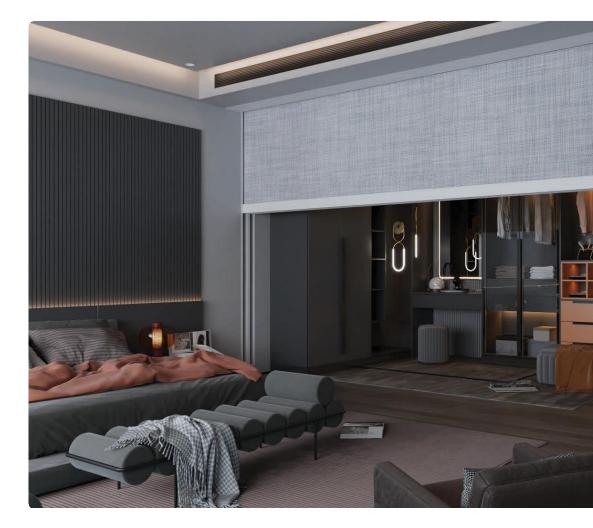

### Beautiful hideaway.

Tudelü: Closure is a retractable, remote-controlled wall designed to hide things from view.

Hide anything you like. Highlight all you love.

Whether you're looking to cordon off a section, hide a low-use area, or create a child-safe zone, Closure can turn any space into a stylish oasis.