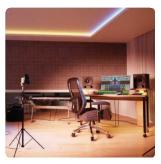

### Stylish silence.

Tudelü: Mute is a retractable, remote-controlled wall designed to shut out all nearby noise.

For podcast studios. And corporate secrets.

Whether you're looking to create a 'dead room', seal a party space, or maintain client or patient privacy, Mute can turn any public space into a private one.