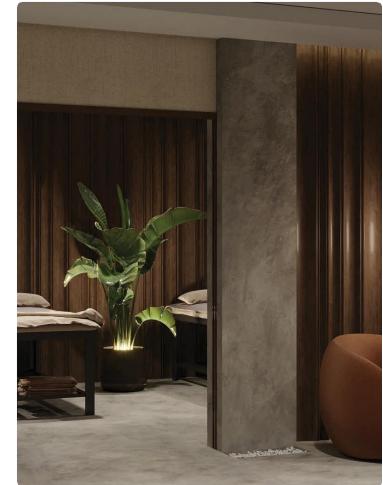

### **Removing Distractions**

Tudelü: Secluded is a retractable, remote-controlled wall designed to divide your space as you need it.

Take back your space. Create your retreat.

Whether you're looking to create your own oasis in the city, separate a private party in a busy restaurant, or just claim a spot for me, Secluded will drown out the distractions and give you peace. **Tudelü**。