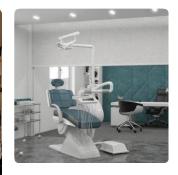

For podcast studios. And corporate secrets.

Whether you're looking to create a 'dead room', seal a party space, or maintain client or patient privacy, Mute can turn any public space into a private one.