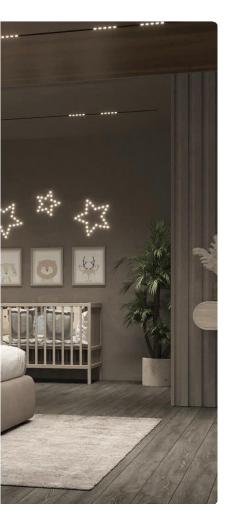

### Beautiful hideaway.

Tudelü: Closure is a retractable, remote-controlled wall designed to hide things from view.

Hide anything you like. Highlight all you love.

Whether you're looking to cordon off a section, hide a low-use area, or create a child-safe zone, Closure can turn any space into a stylish oasis.