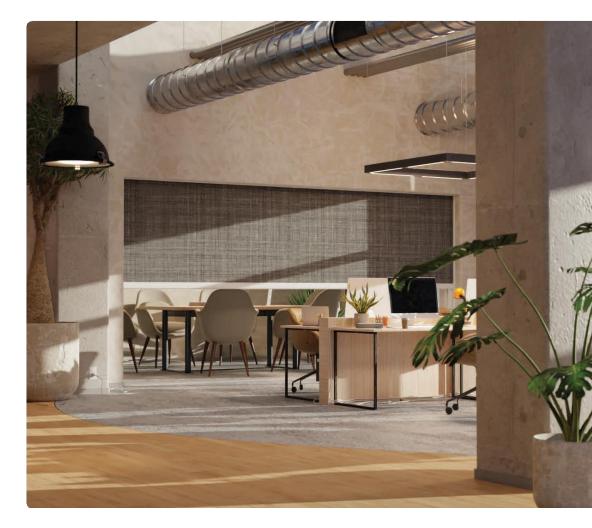

### Beautiful hideaway.

Tudelü: Closure is a retractable, remote-controlled wall designed to hide things from view.

Hide anything you like. Highlight all you love.

Whether you're looking to cordon off a section, hide a low-use area, or create a child-safe zone, Closure can turn any space into a stylish oasis.