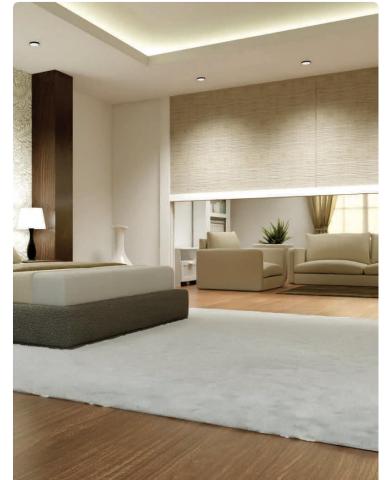

### Strategic division.

Tudelü: Private is a retractable, remote-controlled wall designed to bring people together.

Divide your rooms. Conquer your world.

Whether you're looking to break up a conference space, create a guest bedroom, or restrict movement between areas, Private can turn any space into a place of success.