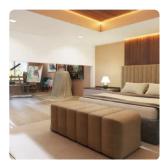

### Strategic division.

Tudelü: Private is a retractable, remote-controlled wall designed to bring people together.

Divide your rooms. Conquer your world.

Whether you're looking to break up a conference space, create a guest bedroom, or restrict movement between areas, Private can turn any space into a place of success.