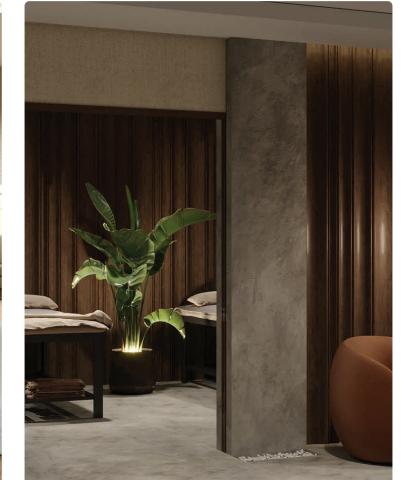

### Dual-Sided Finish

Striking, customizable finish for an elegant wall that completes your space

### Rated at 36 STC

Reduces noise transfer between spaces—as well as a sheetrock wall!

### No Structure Needed

Requires no
added structural
support or
special
reinforcement in
ceiling

### Easy Retrofitting

Effortless install for new construction or quick retrofitting into existing structure

Divide your rooms. Conquer your world.

Whether you're looking to break up a conference space, create a guest bedroom, or restrict movement between areas, Private can turn any space into a place of success.