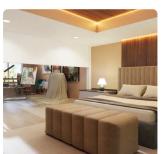

### Strategic division.

Tudelü: Private is a retractable, remote-controlled wall designed to bring people together.

And give them their privacy.

### Dual-Sided Finish

Striking, customizable finish for an elegant wall that completes your space

### Easy Retrofitting

Effortless install for new construction or quick retrofitting into existing structure

Divide your rooms. Conquer your world.

Whether you're looking to break up a conference space, create a guest bedroom, or restrict movement between areas, Private can turn any space into a place of success.