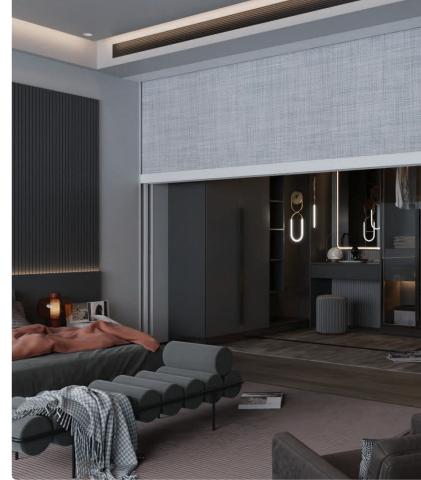

### Beautiful hideaway.

Tudelü: Closure is a retractable, remote-controlled wall designed to hide things from view.

Including itself. And yourself.

## Single-Sided Finish Striking finish for an elegant wall that completes your space