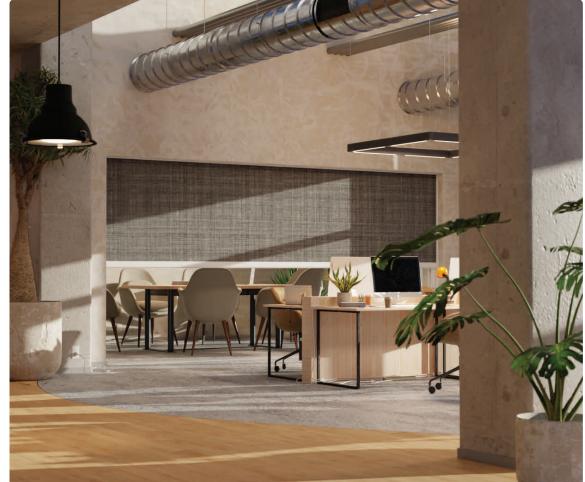

### Stylish silence.

Tudelü: Mute is a retractable, remote-controlled wall designed to shut out all nearby noise.

And bring it back on demand.

For podcast studios. And corporate secrets.

Whether
you're looking
to create a
'dead room',
seal a party
space, or
maintain
client or
patient
privacy, Mute
can turn any
public space
into a private
one.