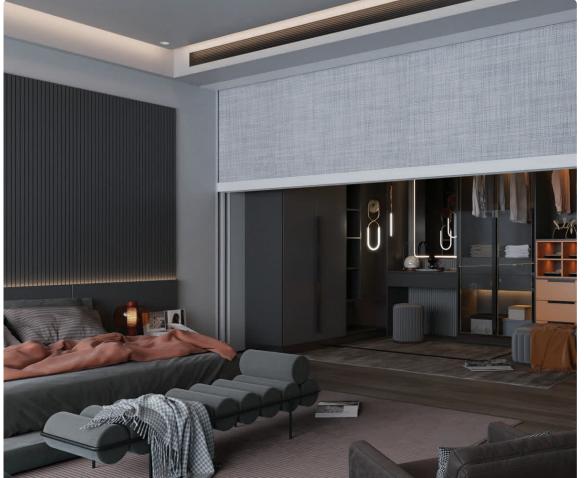

### Beautiful hideaway.

Tudelü: Closure is a retractable, remote-controlled wall designed to hide things from view.

Including itself. And yourself.

## Single-Sided Finish Striking finish for an elegant wall that completes your space