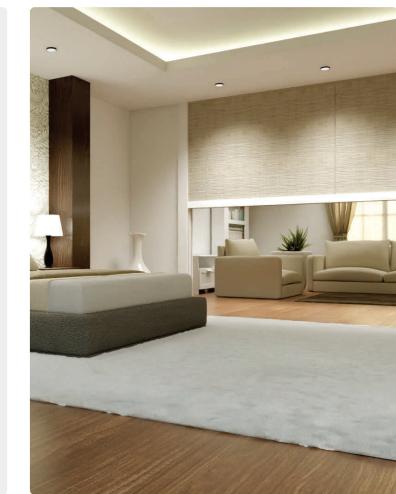

## Single-Sided Finish Striking finish for an elegant wall that completes your space

### Up to 20' x 20'

Lightweight and rapid retracting, with a max coverage of 20 feet wide by 10 feet high

### 10"x10" Housing

Takes up very little ceiling space, with just 10"x10" for our most compact housing

### Easy Retrofitting

Effortless install for new construction or retrofit over a variety of surfaces

Hide anything you like. Highlight all you love.

Whether
you're looking
to cordon off
a section,
hide a low-use
area, or
create a
child-safe
zone, Closure
can turn any
space into a
stylish oasis.