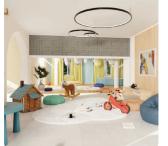

### Beautiful hideaway.

Tudelü: Closure is a retractable, remote-controlled wall designed to hide things from view.

Including itself. And yourself.

## Single-Sided Finish Striking finish for an elegant wall that completes your space

### Easy Retrofitting

Effortless install for new construction or retrofit over a variety of surfaces

Hide anything you like. Highlight all you love.

Whether
you're looking
to cordon off
a section,
hide a low-use
area, or
create a
child-safe
zone, Closure
can turn any
space into a
stylish oasis.