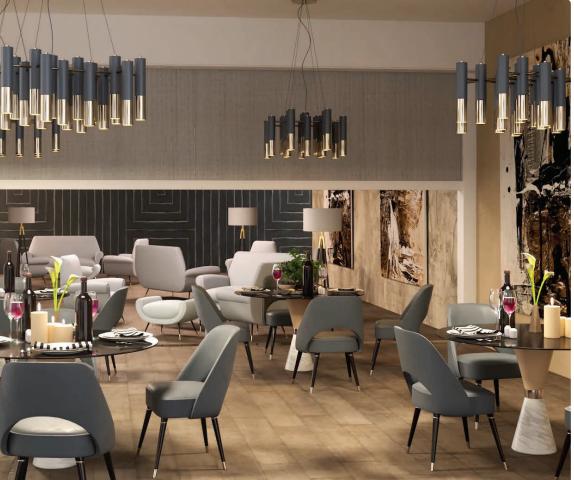

### Beautiful hideaway.

Tudelü: Closure is a retractable, remote-controlled wall designed to hide things from view.

Including itself. And yourself.

## Single-Sided Finish Striking finish for an elegant wall that completes your space

### Easy Retrofitting

Effortless install for new construction or retrofit over a variety of surfaces

Hide anything you like. Highlight all you love.

Whether
you're looking
to cordon off
a section,
hide a low-use
area, or
create a
child-safe
zone, Closure
can turn any
space into a
stylish oasis.