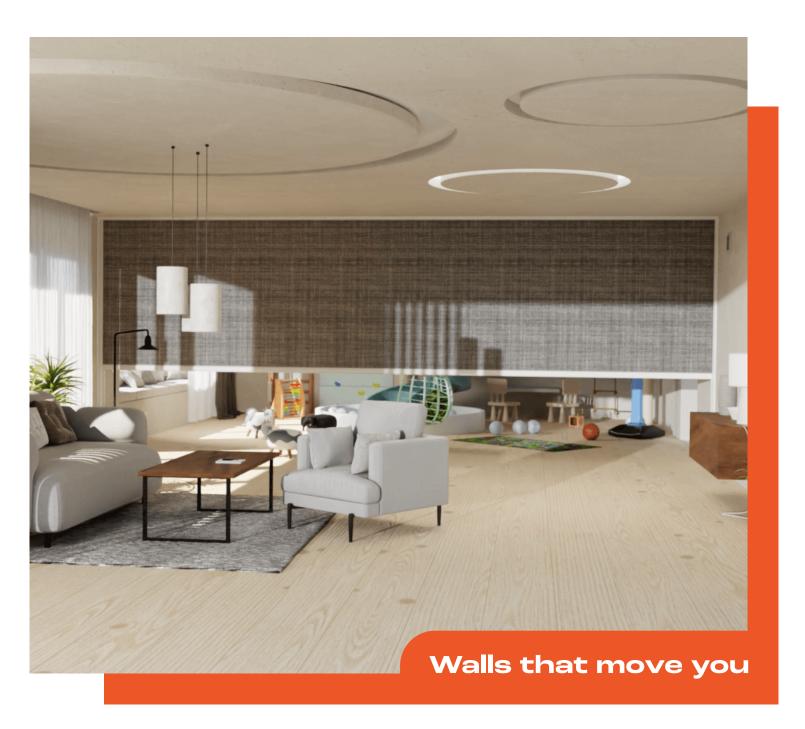

## Mute

Introducing the Tudelü Mute Series - Stylish Silence for Your Space. Escape into tranquility with the Tudelü Mute Series, a revolutionary solution that redefines the concept of silence. This retractable, remote-controlled wall is meticulously designed to effortlessly shut out all nearby noise, offering a sanctuary of calm that you can bring back on demand.

Featuring tight stretch (magnets + weights) for easy, stationary division, dual-sided decor finish for discrete yet stylish functionality, and seamless, no-line fabric for a smooth, sleek partition. In addition, the Mute system features a true 48 STC rating for sound proofing. This means that since it is one solid wall, no breaks or folding segments, the rating is true throughout. Making it the perfect pairing for any location.