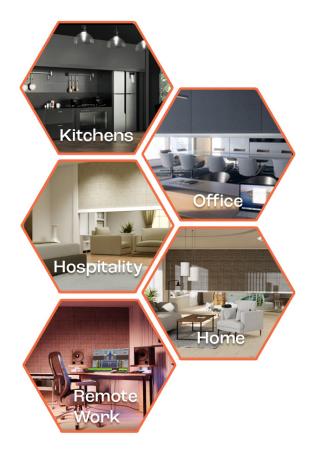

utiful Hideaway" -- Closure is not just a wall; it's a retractable, remote-controlled masterpiece designed to conceal and reveal with a touch of elegance. With Closure, you have the power to hide anything you like while highlighting all you love, effortlessly transforming your space.

Create a truly versatile space with Tudelü Partition Wall Panels for durable, dense, yet lightweight closure. The Closure series features tight stretch (magnets + weights) for easy, stationary division, single-sided decor finish for reversible background options, glides alongside tracks for ultra-quiet closure, and a tiny 10"x10" total housing for super compact spaces. With wall dimensions of up to 10'Hx20'W, you can optimize installation for your unique needs.



## 🗜 Tudelü. Closure

## Ideal Environments



## Key Benefits of the Tudelü Systems

- Customizable Sizes of up to 20ft wide x 10ft tall
- Easy Installation, either through Tudelü direct or through our step-by-step instructions.
- 100% Motorized anyone can operate this product with a simple press of a button.
- Durable Material including powder coated extruded aluminum.
- Patented Technology including Stable Griprail Technology.
- Compact Footprint featuring inset design options, meaning ZERO eye sores.
  - Seamless Design No matter your dimensions, Tudelü walls won't hurt your aesthetic.
- Built-in Safety auto open feature when the system feels the slightest resistance, so you and your futniture are both safe.
  - Easy Maintenance simple soap and water will keep your system looking new for years to come.

| Closure Technical Inform